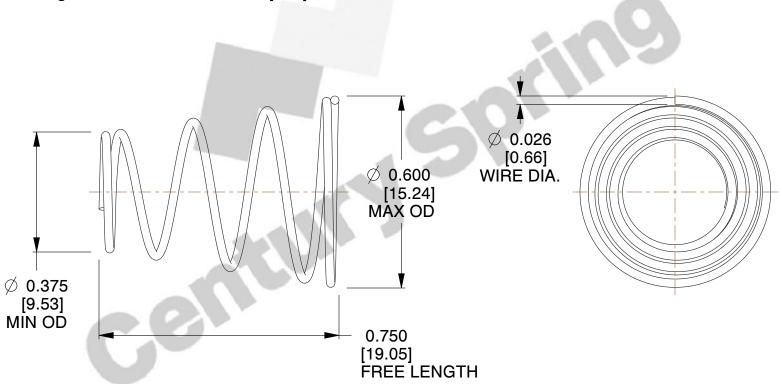

1. Material: 302 SS

2. Finish: None

3. Total Coils: 4.900 4. Ends: Closed

5. Wind Direction: RHW

6. All Drawing Dimensions are in Inches [mm]

This file and any associated information and specifications are provided for reference and evaluation purposes only, and is subject to change without notice. MW Industries makes no representations, warranties or guarantees as to the appropriateness, accuracy, completeness, or suitability for any purpose, of the file, information or specifications. You are solely responsible for the use of the file, information or specifications.

SCALE

3.333

COMPONENT TAPERED SPRINGS

**TA-7021S** 

TAPERED SPRINGS

UNIT
INCH [mm]

SHEET 1 of 1