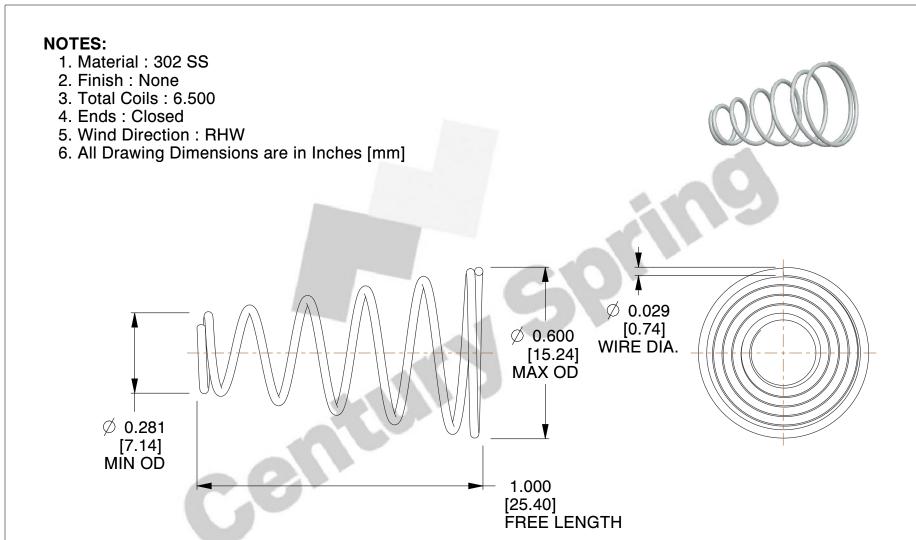

2.979

SCALE

**TA-7023S** 

**COMPONENT** 

**TAPERED SPRINGS** 

UNIT INCH [mm]

**TAPERED SPRINGS** 

SHEET 1 of 1