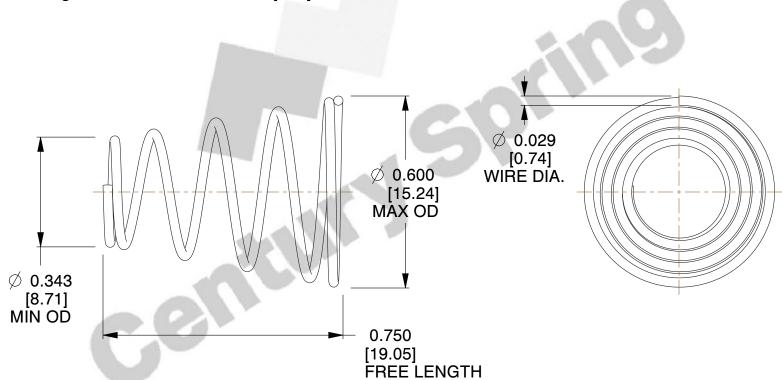

1. Material: 302 SS

2. Finish: None

3. Total Coils: 5.400 4. Ends: Closed

5. Wind Direction: RHW

6. All Drawing Dimensions are in Inches [mm]

This file and any associated information and specifications are provided for reference and evaluation purposes only, and is subject to change without notice. MW Industries makes no representations, warranties or guarantees as to the appropriateness, accuracy, completeness, or suitability for any purpose, of the file, information or specifications. You are solely responsible for the use of the file, information or specifications.

SCALE

3.333

**TAPERED SPRINGS** 

**TA-7024S** 

**COMPONENT** 

**TAPERED SPRINGS** 

UNIT

INCH [mm]