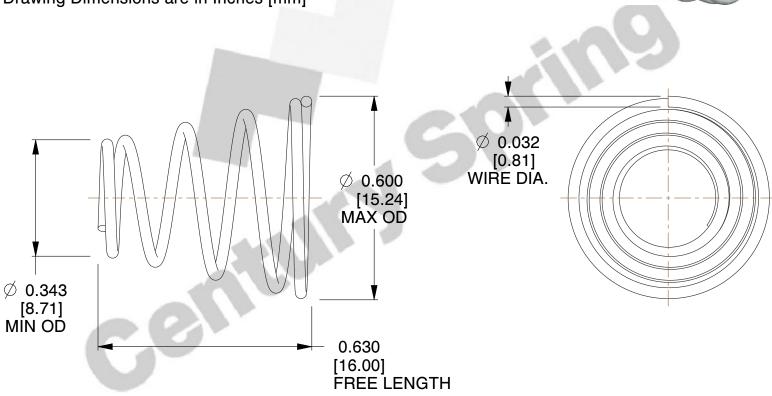

1. Material : 302 SS 2. Finish : None

3. Total Coils: 5.000 4. Ends: Closed

5. Wind Direction: RHW

6. All Drawing Dimensions are in Inches [mm]

This file and any associated information and specifications are provided for reference and evaluation purposes only, and is subject to change without notice. MW Industries makes no representations, warranties or guarantees as to the appropriateness, accuracy, completeness, or suitability for any purpose, of the file, information or specifications. You are solely responsible for the use of the file, information or specifications.

SCALE

3.535

**COMPONENT** 

TAPERED SPRINGS

**TA-7027S** 

INCH [mm]

UNIT

TAPERED SPRINGS