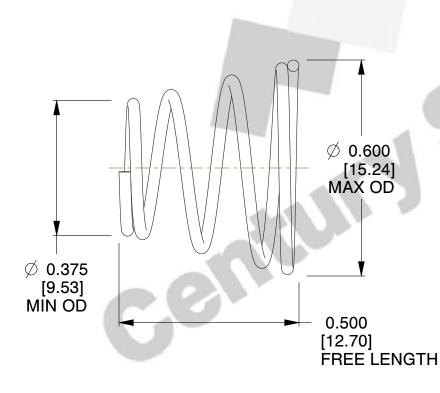

## **NOTES:**

1. Material : 302 SS 2. Finish : None

3. Total Coils: 4.400 4. Ends: Closed

5. Wind Direction: RHW

6. All Drawing Dimensions are in Inches [mm]

This file and any associated information and specifications are provided for reference and evaluation purposes only, and is subject to change without notice. MW Industries makes no representations, warranties or guarantees as to the appropriateness, accuracy, completeness, or suitability for any purpose, of the file, information or specifications. You are solely responsible for the use of the file, information or specifications.

SCALE

3.750

TA-7028S

**TAPERED SPRINGS** 

**TAPERED SPRINGS** 

**COMPONENT** 

UNIT
INCH [mm]
SHEET
1 of 1