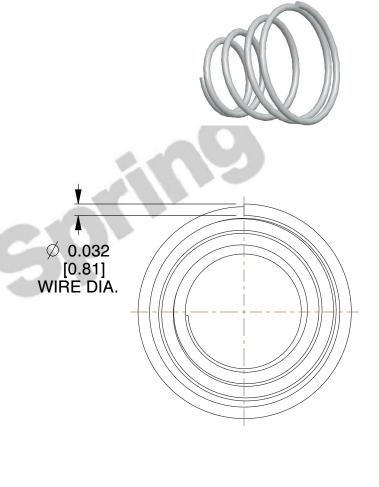

## **NOTES:**

1. Material : 302 SS 2. Finish : None

3. Total Coils: 4.400 4. Ends: Closed

5. Wind Direction: RHW

6. All Drawing Dimensions are in Inches [mm]

This file and any associated information and specifications are provided for reference and evaluation purposes only, and is subject to change without notice. MW Industries makes no representations, warranties or guarantees as to the appropriateness, accuracy, completeness, or suitability for any purpose, of the file, information or specifications. You are solely responsible for the use of the file, information or specifications.

SCALE

3.750

TA-7028S

**TAPERED SPRINGS** 

**TAPERED SPRINGS** 

**COMPONENT** 

UNIT
INCH [mm]
SHEET
1 of 1