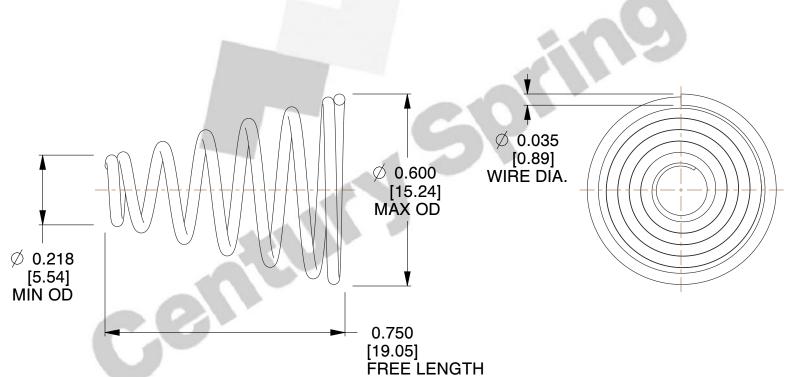

1. Material: 302 SS

2. Finish: None

3. Total Coils: 6.800 4. Ends: Closed

5. Wind Direction: RHW

6. All Drawing Dimensions are in Inches [mm]

This file and any associated information and specifications are provided for reference and evaluation purposes only, and is subject to change without notice. MW Industries makes no representations, warranties or guarantees as to the appropriateness, accuracy, completeness, or suitability for any purpose, of the file, information or specifications. You are solely responsible for the use of the file, information or specifications.

SCALE

3.333

**COMPONENT** 

**TA-7029S** 

TAPERED SPRINGS

INCH [mm]

UNIT

**TAPERED SPRINGS** 