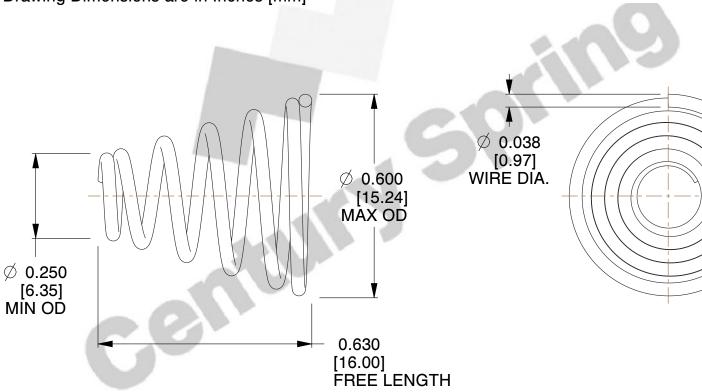

1. Material: 302 SS 2. Finish: None

3. Total Coils: 5.900

4. Ends: Closed

5. Wind Direction: RHW

6. All Drawing Dimensions are in Inches [mm]

This file and any associated information and specifications are provided for reference and evaluation purposes only, and is subject to change without notice. MW Industries makes no representations, warranties or guarantees as to the appropriateness, accuracy, completeness, or suitability for any purpose, of the file, information or specifications. You are solely responsible for the use of the file, information or specifications.

SCALE

3.535

**COMPONENT TAPERED SPRINGS** UNIT **TA-7032S** INCH [mm]

**TAPERED SPRINGS** 

SHEET 1 of 1