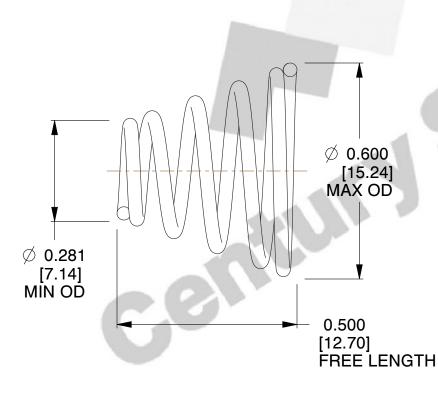

## **NOTES:**

1. Material : 302 SS 2. Finish : None

3. Total Coils: 5.200 4. Ends: Closed

5. Wind Direction: RHW

6. All Drawing Dimensions are in Inches [mm]

This file and any associated information and specifications are provided for reference and evaluation purposes only, and is subject to change without notice. MW Industries makes no representations, warranties or guarantees as to the appropriateness, accuracy, completeness, or suitability for any purpose, of the file, information or specifications. You are solely responsible for the use of the file, information or specifications.