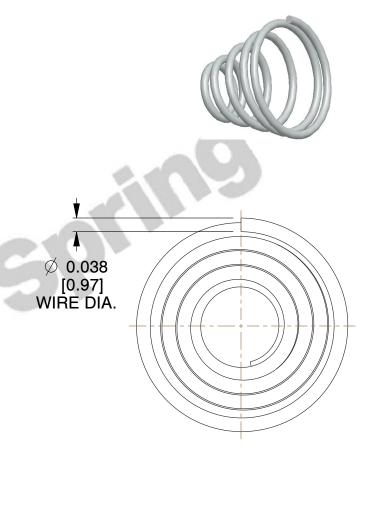

## **NOTES:**

1. Material : 302 SS 2. Finish : None

3. Total Coils: 5.200 4. Ends: Closed

5. Wind Direction: RHW

6. All Drawing Dimensions are in Inches [mm]

This file and any associated information and specifications are provided for reference and evaluation purposes only, and is subject to change without notice. MW Industries makes no representations, warranties or guarantees as to the appropriateness, accuracy, completeness, or suitability for any purpose, of the file, information or specifications. You are solely responsible for the use of the file, information or specifications.