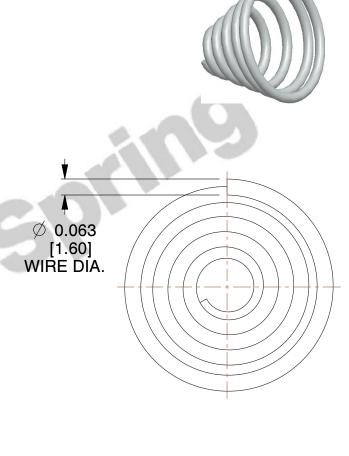

## **NOTES:**

1. Material : 302 SS 2. Finish : None

3. Total Coils: 5.500 4. Ends: Closed

5. Wind Direction: RHW

6. All Drawing Dimensions are in Inches [mm]

This file and any associated information and specifications are provided for reference and evaluation purposes only, and is subject to change without notice. MW Industries makes no representations, warranties or guarantees as to the appropriateness, accuracy, completeness, or suitability for any purpose, of the file, information or specifications. You are solely responsible for the use of the file, information or specifications.

SCALE

ilidustries.

2.647

COMPONENT TAPERED SPRINGS

TA-7079S

**TAPERED SPRINGS** 

INCH [mm]

UNIT