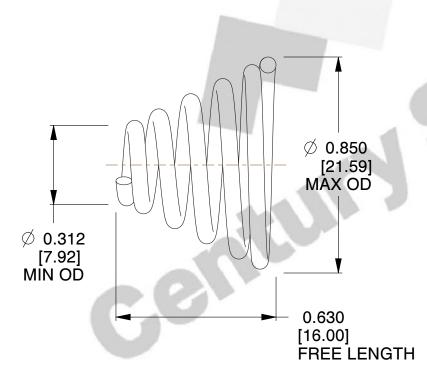

## **NOTES:**

1. Material : 302 SS 2. Finish : None

3. Total Coils: 5.500 4. Ends: Closed

5. Wind Direction: RHW

6. All Drawing Dimensions are in Inches [mm]

This file and any associated information and specifications are provided for reference and evaluation purposes only, and is subject to change without notice. MW Industries makes no representations, warranties or guarantees as to the appropriateness, accuracy, completeness, or suitability for any purpose, of the file, information or specifications. You are solely responsible for the use of the file, information or specifications.

SCALE

ilidustries.

2.647

COMPONENT TAPERED SPRINGS

TA-7079S

**TAPERED SPRINGS** 

INCH [mm]

UNIT