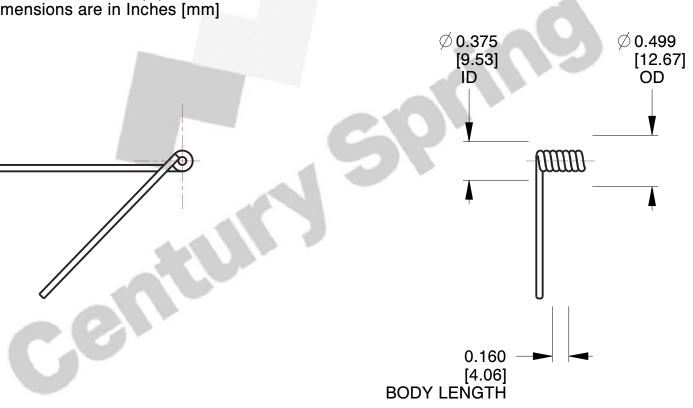

## **NOTES:**

1. Material: Music Wire

2. Finish: Zinc - Z

3. Sugg. Max. Deflection: 24.000 Deg 4. Sugg. Max. Torque: 4.600 (in-lbs)

5. Total Coils: 1.375

6. Sugg. Mandrel Diameter: 0.300 (in)

7. All Drawing Dimensions are in Inches [mm]