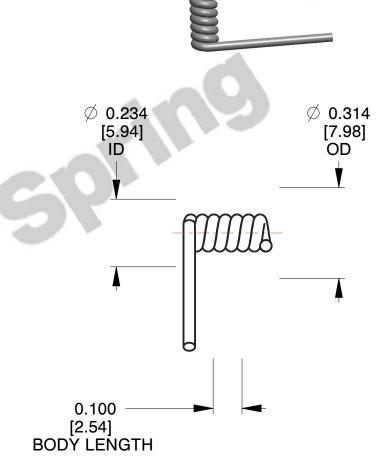

## **NOTES:**

1. Material: Music Wire

2. Finish: Zinc - Z

3. Sugg. Max. Deflection: 25.000 Deg 4. Sugg. Max. Torque: 1.300 (in-lbs)

5. Total Coils: 1.375

6. Sugg. Mandrel Diameter: 0.190 (in)

7. All Drawing Dimensions are in Inches [mm]