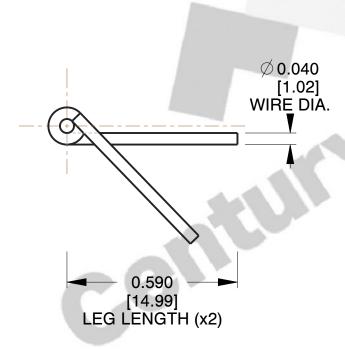

## **NOTES:**

1. Material: Music Wire

2. Finish: Zinc - Z

3. Sugg. Max. Deflection: 25.000 Deg 4. Sugg. Max. Torque: 1.300 (in-lbs)

5. Total Coils: 1.375

6. Sugg. Mandrel Diameter: 0.190 (in)

7. All Drawing Dimensions are in Inches [mm]