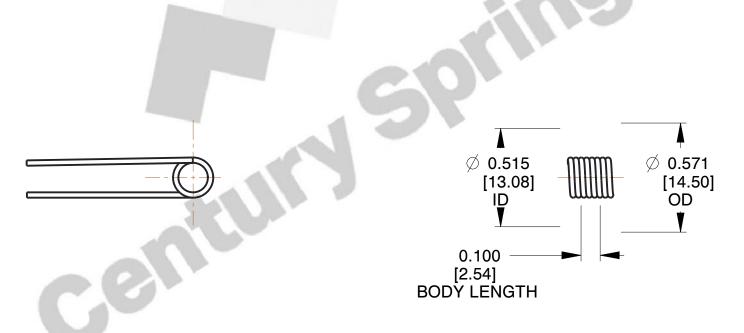

1. Material: Music Wire

2. Finish: Zinc - Z

3. Sugg. Max. Deflection: 133.000 Deg 4. Sugg. Max. Torque: 0.520 (in-lbs)

5. Total Coils: 2.250

6. Sugg. Mandrel Diameter: 0.380 (in)

7. All Drawing Dimensions are in Inches [mm]