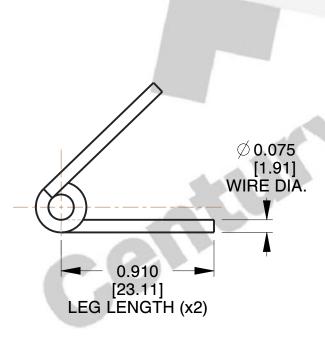

## **NOTES:**

1. Material : Spring Steel

2. Finish: Zinc - Z

3. Sugg. Max. Deflection: 43.000 Deg 4. Sugg. Max. Torque: 6.100 (in-lbs)

5. Total Coils: 4.125

6. Sugg. Mandrel Diameter: 0.280 (in)

7. All Drawing Dimensions are in Inches [mm]