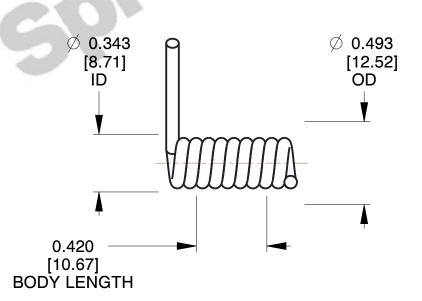

## **NOTES:**

1. Material : Spring Steel

2. Finish: Zinc - Z

3. Sugg. Max. Deflection: 43.000 Deg 4. Sugg. Max. Torque: 6.100 (in-lbs)

5. Total Coils: 4.125

6. Sugg. Mandrel Diameter: 0.280 (in)

7. All Drawing Dimensions are in Inches [mm]