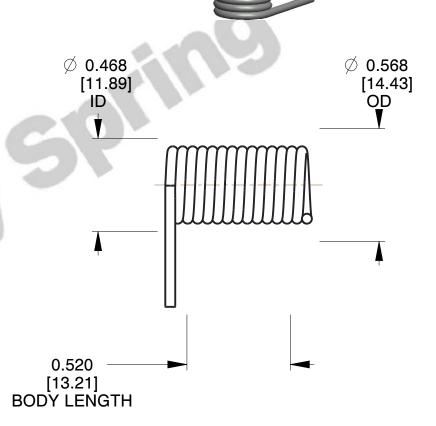

1. Material: Music Wire

2. Finish: Zinc - Z

3. Sugg. Max. Deflection: 230.000 Deg 4. Sugg. Max. Torque: 2.500 (in-lbs)

5. Total Coils: 8.500

6. Sugg. Mandrel Diameter: 0.370 (in)

7. All Drawing Dimensions are in Inches [mm]