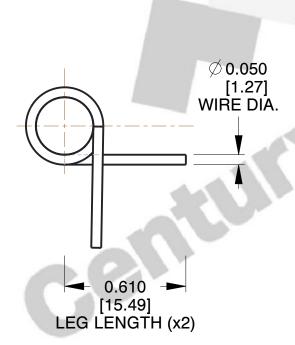

1. Material: Music Wire

2. Finish: Zinc - Z

3. Sugg. Max. Deflection: 230.000 Deg 4. Sugg. Max. Torque: 2.500 (in-lbs)

5. Total Coils: 8.500

6. Sugg. Mandrel Diameter: 0.370 (in)

7. All Drawing Dimensions are in Inches [mm]