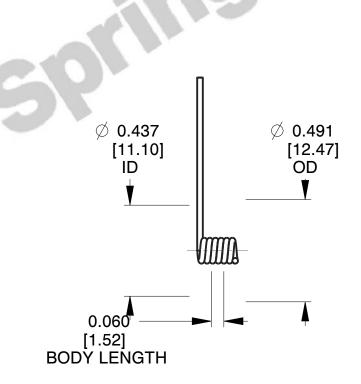

1. Material : Music Wire

2. Finish: Zinc - Z

3. Sugg. Max. Deflection: 52.000 Deg 4. Sugg. Max. Torque: 0.460 (in-lbs)

5. Total Coils: 1.000

6. Sugg. Mandrel Diameter: 0.320 (in)

7. All Drawing Dimensions are in Inches [mm]