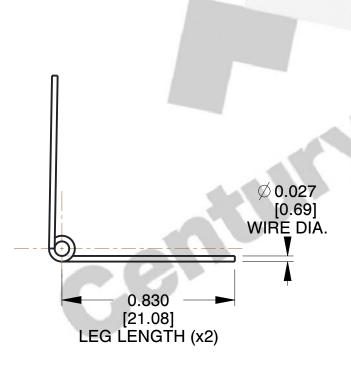

1. Material : Music Wire

2. Finish: Zinc - Z

3. Sugg. Max. Deflection: 52.000 Deg 4. Sugg. Max. Torque: 0.460 (in-lbs)

5. Total Coils: 1.000

6. Sugg. Mandrel Diameter: 0.320 (in)

7. All Drawing Dimensions are in Inches [mm]