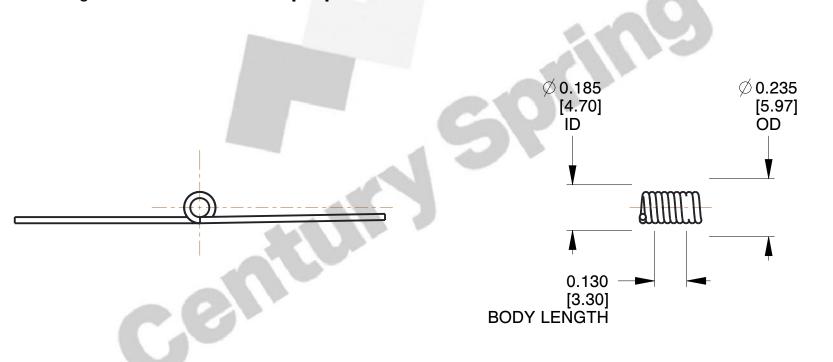

1. Material: Stainless Steel

2. Finish: Zinc - Z

3. Sugg. Max. Deflection: 84.000 Deg 4. Sugg. Max. Torque: 0.300 (in-lbs)

5. Total Coils: 3.750

6. Sugg. Mandrel Diameter: 0.150 (in)

7. All Drawing Dimensions are in Inches [mm]