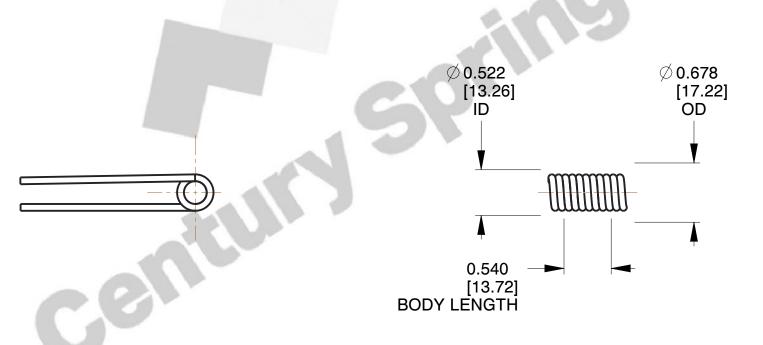

1. Material: Stainless Steel

2. Finish: Zinc - Z

3. Sugg. Max. Deflection: 91.000 Deg 4. Sugg. Max. Torque: 7.700 (in-lbs)

5. Total Coils: 5.250

6. Sugg. Mandrel Diameter: 0.420 (in)

7. All Drawing Dimensions are in Inches [mm]