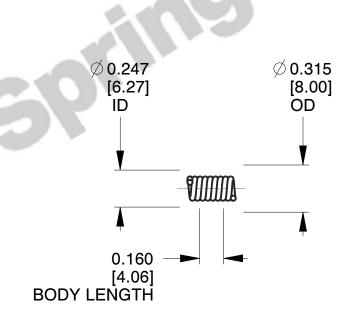

1. Material: Stainless Steel

2. Finish: Zinc - Z

3. Sugg. Max. Deflection: 72.000 Deg 4. Sugg. Max. Torque: 0.750 (in-lbs)

5. Total Coils: 3.250

6. Sugg. Mandrel Diameter: 0.200 (in)

7. All Drawing Dimensions are in Inches [mm]