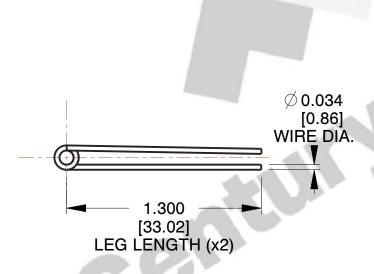

1. Material: Stainless Steel

2. Finish: Zinc - Z

3. Sugg. Max. Deflection: 72.000 Deg 4. Sugg. Max. Torque: 0.750 (in-lbs)

5. Total Coils: 3.250

6. Sugg. Mandrel Diameter: 0.200 (in)

7. All Drawing Dimensions are in Inches [mm]