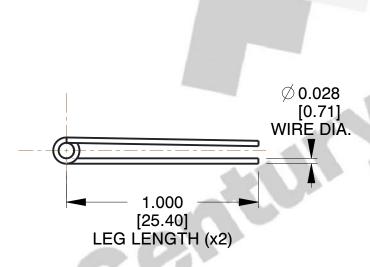

1. Material: Music Wire

2. Finish: Zinc - Z

3. Sugg. Max. Deflection: 80.000 Deg 4. Sugg. Max. Torque: 0.490 (in-lbs)

5. Total Coils: 3.250

6. Sugg. Mandrel Diameter: 0.170 (in)

7. All Drawing Dimensions are in Inches [mm]