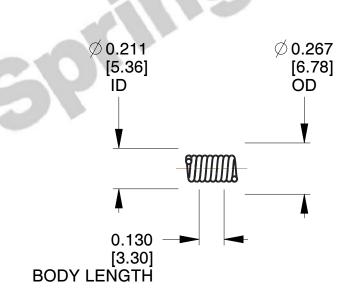

1. Material: Music Wire

2. Finish: Zinc - Z

3. Sugg. Max. Deflection: 80.000 Deg 4. Sugg. Max. Torque: 0.490 (in-lbs)

5. Total Coils: 3.250

6. Sugg. Mandrel Diameter: 0.170 (in)

7. All Drawing Dimensions are in Inches [mm]