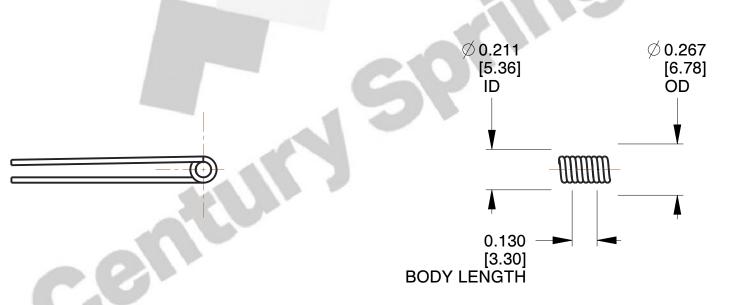

1. Material: Music Wire

2. Finish: Zinc - Z

3. Sugg. Max. Deflection: 80.000 Deg 4. Sugg. Max. Torque: 0.490 (in-lbs)

5. Total Coils: 3.250

6. Sugg. Mandrel Diameter: 0.170 (in)

7. All Drawing Dimensions are in Inches [mm]