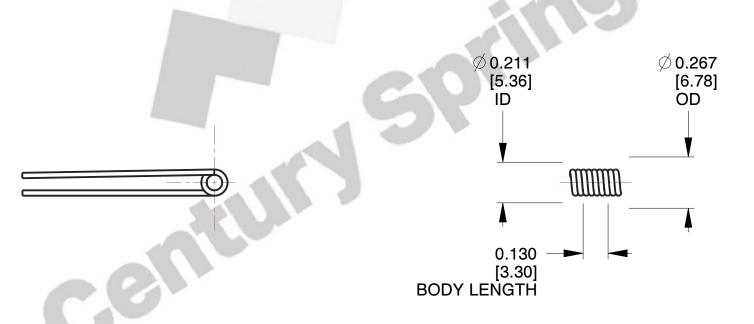

1. Material: Stainless Steel

2. Finish: Zinc - Z

3. Sugg. Max. Deflection: 74.000 Deg 4. Sugg. Max. Torque: 0.420 (in-lbs)

5. Total Coils: 3.250

6. Sugg. Mandrel Diameter: 0.170 (in)

7. All Drawing Dimensions are in Inches [mm]