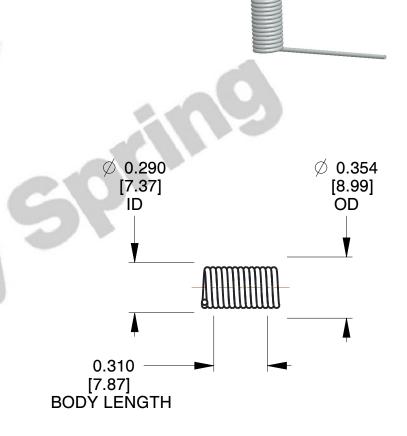

## **NOTES:** 1. Material: Stainless Steel 2. Finish: Zinc - Z 3. Sugg. Max. Deflection: 210.000 Deg 4. Sugg. Max. Torque: 0.640 (in-lbs) 5. Total Coils: 7.750 6. Sugg. Mandrel Diameter: 0.230 (in) 7. All Drawing Dimensions are in Inches [mm]