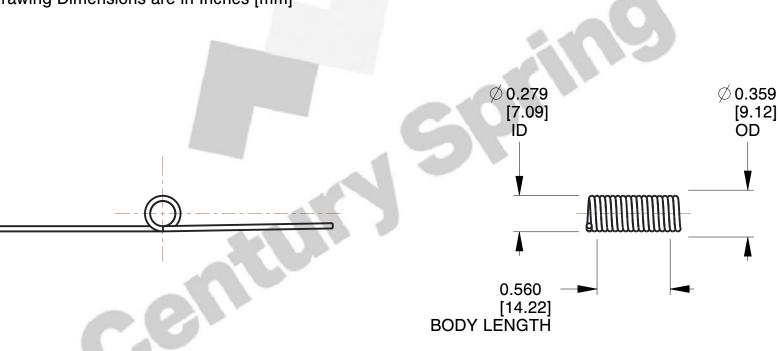

1. Material: Music Wire

2. Finish: Zinc - Z

3. Sugg. Max. Deflection: 242.000 Deg 4. Sugg. Max. Torque: 1.300 (in-lbs)

5. Total Coils: 11.750

6. Sugg. Mandrel Diameter: 0.220 (in)

7. All Drawing Dimensions are in Inches [mm]