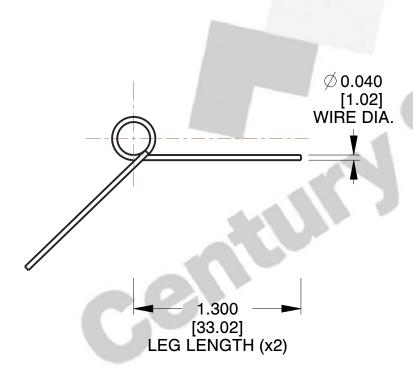

## NOTES:

1. Material: Music Wire

2. Finish: Zinc - Z

3. Sugg. Max. Deflection: 303.000 Deg 4. Sugg. Max. Torque: 1.400 (in-lbs)

5. Total Coils: 10.625

6. Sugg. Mandrel Diameter: 0.300 (in)

7. All Drawing Dimensions are in Inches [mm]