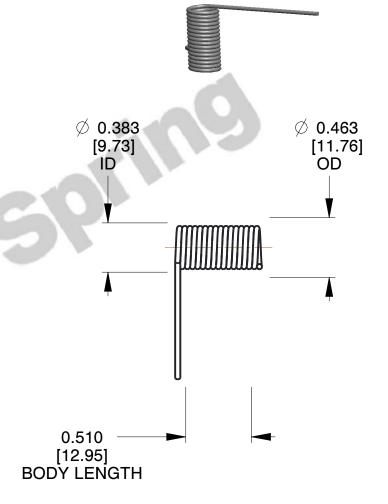

## NOTES:

1. Material: Music Wire

2. Finish: Zinc - Z

3. Sugg. Max. Deflection: 303.000 Deg 4. Sugg. Max. Torque: 1.400 (in-lbs)

5. Total Coils: 10.625

6. Sugg. Mandrel Diameter: 0.300 (in)

7. All Drawing Dimensions are in Inches [mm]