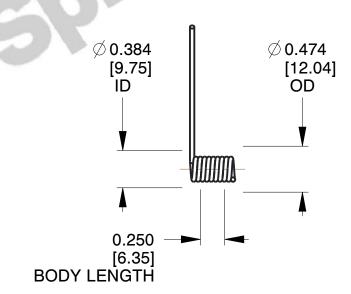

1. Material: Music Wire

2. Finish: Zinc - Z

3. Sugg. Max. Deflection: 115.000 Deg 4. Sugg. Max. Torque: 1.900 (in-lbs)

5. Total Coils: 4.125

6. Sugg. Mandrel Diameter: 0.300 (in)

7. All Drawing Dimensions are in Inches [mm]