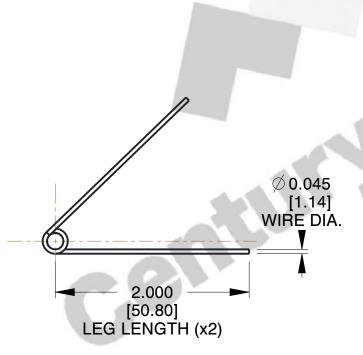

1. Material: Music Wire

2. Finish: Zinc - Z

3. Sugg. Max. Deflection: 115.000 Deg 4. Sugg. Max. Torque: 1.900 (in-lbs)

5. Total Coils: 4.125

6. Sugg. Mandrel Diameter: 0.300 (in)

7. All Drawing Dimensions are in Inches [mm]