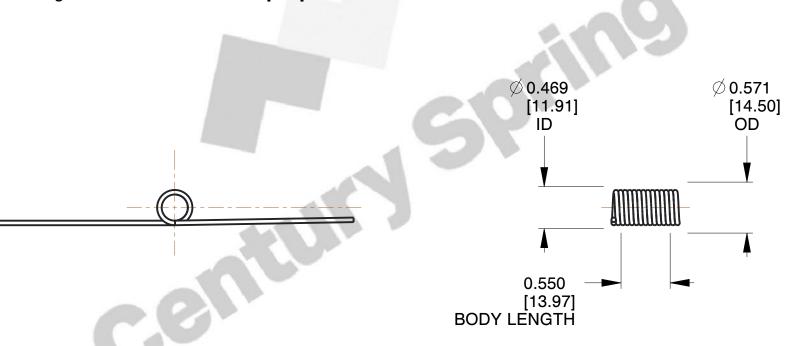

1. Material: Stainless Steel

2. Finish: Zinc - Z

3. Sugg. Max. Deflection: 217.000 Deg 4. Sugg. Max. Torque: 2.300 (in-lbs)

5. Total Coils: 8.750

6. Sugg. Mandrel Diameter: 0.370 (in)

7. All Drawing Dimensions are in Inches [mm]