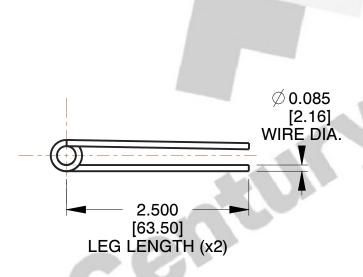

## **NOTES:**

1. Material: Stainless Steel

2. Finish: Zinc - Z

3. Sugg. Max. Deflection: 75.000 Deg 4. Sugg. Max. Torque: 9.900 (in-lbs)

5. Total Coils: 4.250

6. Sugg. Mandrel Diameter: 0.470 (in)

7. All Drawing Dimensions are in Inches [mm]