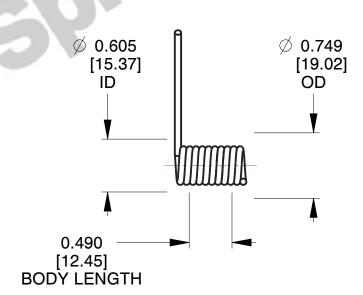

1. Material: Music Wire

2. Finish: Zinc - Z

3. Sugg. Max. Deflection: 120.000 Deg 4. Sugg. Max. Torque: 7.100 (in-lbs)

5. Total Coils: 5.125

6. Sugg. Mandrel Diameter: 0.480 (in)

7. All Drawing Dimensions are in Inches [mm]