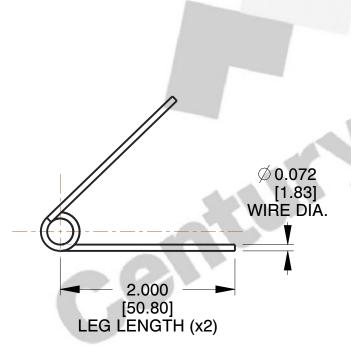

1. Material: Music Wire

2. Finish: Zinc - Z

3. Sugg. Max. Deflection: 120.000 Deg 4. Sugg. Max. Torque: 7.100 (in-lbs)

5. Total Coils: 5.125

6. Sugg. Mandrel Diameter: 0.480 (in)

7. All Drawing Dimensions are in Inches [mm]