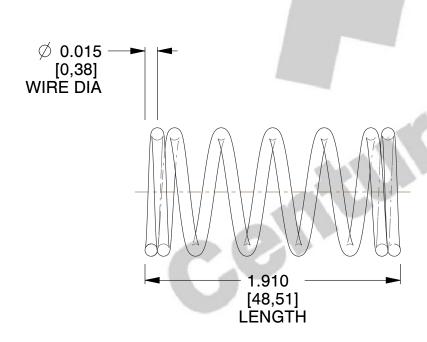

## **NOTES:**

1. Material: Music Wire

2. Finish: Zinc - Z 3. Ends: Closed

4. Total Coils: 7.000

5. Sugg. Max. Deflection: 0.190 (in)6. Sugg. Max. Load: 1.000 (lbs)

7. All Drawing Dimensions are in Inches [mm]