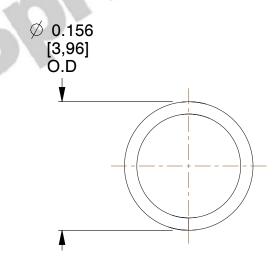

## **NOTES:**

1. Material: Music Wire

2. Finish: Zinc - Z 3. Ends: Closed

4. Total Coils: 7.000

5. Sugg. Max. Deflection: 0.190 (in)6. Sugg. Max. Load: 1.000 (lbs)

7. All Drawing Dimensions are in Inches [mm]