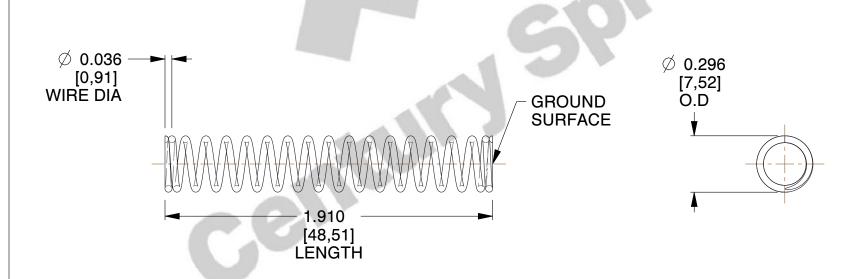

## **NOTES:**

1. Material : Spring Steel 2. Finish : Gold Irridite - GI

3. Ends: Closed and Ground

4. Total Coils: 18.000

5. Sugg. Max. Deflection : 0.700 (in)6. Sugg. Max. Load : 6.000 (lbs)

7. All Drawing Dimensions are in Inches [mm]

SCALE

1.984

| COMPONENT           | SPRINGS |          |
|---------------------|---------|----------|
| U-36                |         | UNIT     |
|                     |         | INCH [mm |
| COMPRESSION SPRINGS | SHEET   |          |
|                     |         | 1 of 1   |