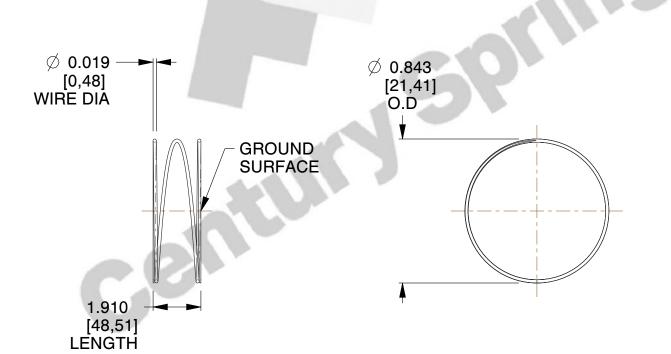

## **NOTES:**

1. Material : Music Wire 2. Finish : Glod Irridite

3. Ends: Closed and Ground

4. Total Coils: 3.000

5. Sugg. Max. Deflection : 0.210 (in)6. Sugg. Max. Load : 0.070 (lbs)

7. All Drawing Dimensions are in Inches [mm]