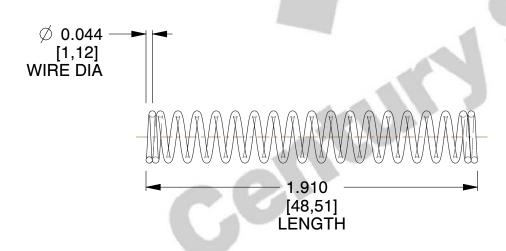

## **NOTES:**

1. Material : Spring Steel

2. Finish: Zinc - Z
3. Ends: Closed

4. Total Coils: 19.000

5. Sugg. Max. Deflection: 0.890 (in)6. Sugg. Max. Load: 9.000 (lbs)

7. All Drawing Dimensions are in Inches [mm]

SCALE

1.515

COMPONENT

U-61A

COMPRESSION SPRINGS

UNIT

**SPRINGS** 

INCH [mm]