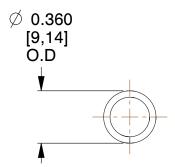

## **NOTES:**

1. Material : Spring Steel

2. Finish: Zinc - Z
3. Ends: Closed

4. Total Coils: 19.000

5. Sugg. Max. Deflection: 0.890 (in)6. Sugg. Max. Load: 9.000 (lbs)

7. All Drawing Dimensions are in Inches [mm]

SCALE

1.515

COMPONENT

U-61A

COMPRESSION SPRINGS

UNIT

**SPRINGS** 

INCH [mm]