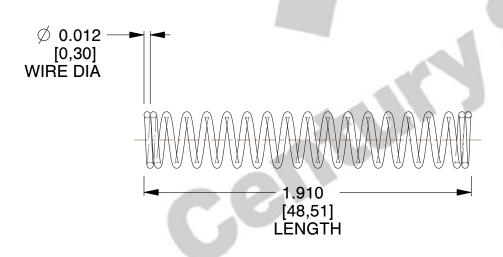

## **NOTES:**

1. Material: Music Wire 2. Finish: Glod Irridite

3. Ends: Closed

4. Total Coils: 18.000

5. Sugg. Max. Deflection: 0.400 (in)

6. Sugg. Max. Load : 0.810 (lbs)7. All Drawing Dimensions are in Inches [mm]