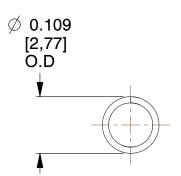

## **NOTES:**

1. Material: Music Wire 2. Finish: Glod Irridite

3. Ends: Closed

4. Total Coils: 18.000

5. Sugg. Max. Deflection: 0.400 (in)

6. Sugg. Max. Load : 0.810 (lbs)7. All Drawing Dimensions are in Inches [mm]