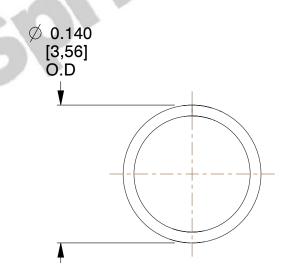

## **NOTES:**

1. Material: Music Wire

2. Finish: Zinc - Z 3. Ends: Closed

4. Total Coils: 8.000

5. Sugg. Max. Deflection: 0.150 (in)6. Sugg. Max. Load: 0.250 (lbs)

7. All Drawing Dimensions are in Inches [mm]