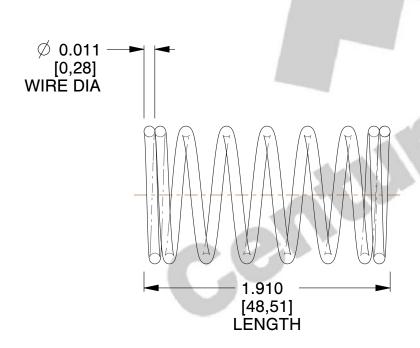

## **NOTES:**

1. Material: Music Wire

2. Finish: Zinc - Z 3. Ends: Closed

4. Total Coils: 8.000

5. Sugg. Max. Deflection: 0.150 (in)6. Sugg. Max. Load: 0.250 (lbs)

7. All Drawing Dimensions are in Inches [mm]