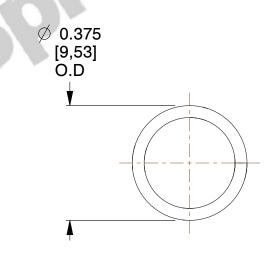

## **NOTES:**

1. Material : Spring Steel

2. Finish: Zinc - Z
3. Ends: Closed

4. Total Coils: 7.500

5. Sugg. Max. Deflection: 0.380 (in)6. Sugg. Max. Load: 6.100 (lbs)

7. All Drawing Dimensions are in Inches [mm]