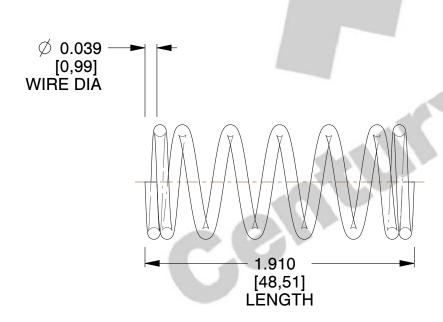

## **NOTES:**

1. Material : Spring Steel

2. Finish: Zinc - Z
3. Ends: Closed

4. Total Coils: 7.500

5. Sugg. Max. Deflection: 0.380 (in)6. Sugg. Max. Load: 6.100 (lbs)

7. All Drawing Dimensions are in Inches [mm]