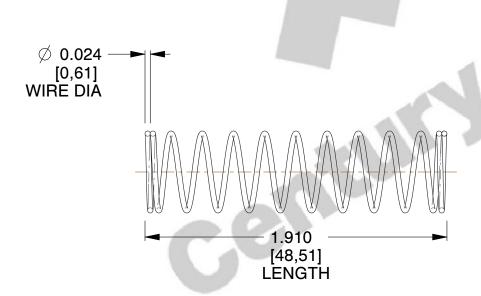

## **NOTES:**

1. Material : Stainless Steel

2. Finish: Glod Irridite

3. Ends: Closed

4. Total Coils: 12.000

5. Sugg. Max. Deflection: 1.100 (in)6. Sugg. Max. Load: 1.000 (lbs)

7. All Drawing Dimensions are in Inches [mm]