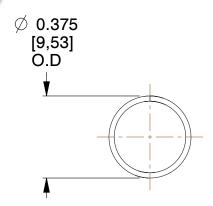

## **NOTES:**

1. Material : Stainless Steel

2. Finish: Glod Irridite

3. Ends: Closed

4. Total Coils: 12.000

5. Sugg. Max. Deflection: 1.100 (in)6. Sugg. Max. Load: 1.000 (lbs)

7. All Drawing Dimensions are in Inches [mm]