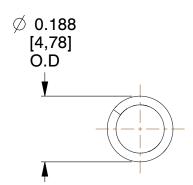

## **NOTES:**

1. Material: Music Wire 2. Finish: Glod Irridite

3. Ends: Closed

4. Total Coils: 14.300

5. Sugg. Max. Deflection: 0.430 (in) 6. Sugg. Max. Load: 4.600 (lbs)

7. All Drawing Dimensions are in Inches [mm]