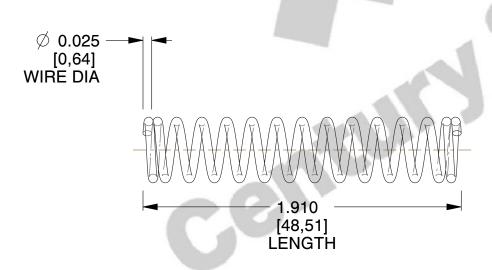

## **NOTES:**

1. Material: Music Wire 2. Finish: Glod Irridite

3. Ends: Closed

4. Total Coils: 14.300

5. Sugg. Max. Deflection: 0.430 (in) 6. Sugg. Max. Load: 4.600 (lbs)

7. All Drawing Dimensions are in Inches [mm]