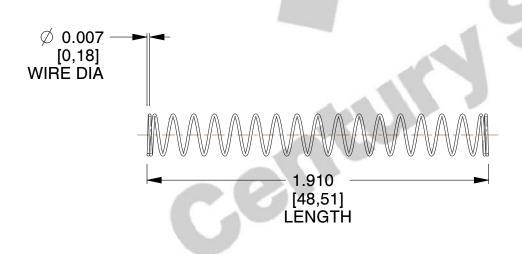

## **NOTES:**

1. Material : Music Wire 2. Finish : Gold Irridite - GI

3. Ends : Closed

4. Total Coils: 19.000

5. Sugg. Max. Deflection: 0.740 (in)6. Sugg. Max. Load: 0.140 (lbs)

7. All Drawing Dimensions are in Inches [mm]