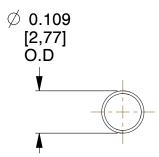

## **NOTES:**

1. Material : Music Wire 2. Finish : Gold Irridite - GI

3. Ends : Closed

4. Total Coils: 19.000

5. Sugg. Max. Deflection: 0.740 (in)6. Sugg. Max. Load: 0.140 (lbs)

7. All Drawing Dimensions are in Inches [mm]