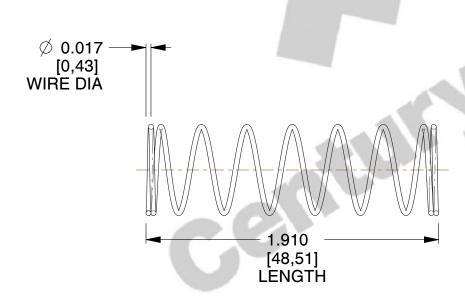

## **NOTES:**

1. Material: Music Wire

2. Finish : Zinc - Z3. Ends : Closed

4. Total Coils: 9.000

5. Sugg. Max. Deflection: 0.830 (in)6. Sugg. Max. Load: 0.550 (lbs)

7. All Drawing Dimensions are in Inches [mm]