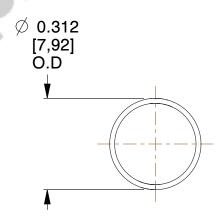

## **NOTES:**

1. Material: Music Wire

2. Finish : Zinc - Z3. Ends : Closed

4. Total Coils: 9.000

5. Sugg. Max. Deflection: 0.830 (in)6. Sugg. Max. Load: 0.550 (lbs)

7. All Drawing Dimensions are in Inches [mm]