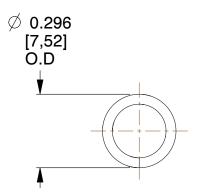

## **NOTES:**

1. Material: Spring Steel

2. Finish: Zinc - Z 3. Ends: Closed

4. Total Coils: 13.000

5. Sugg. Max. Deflection: 0.410 (in)6. Sugg. Max. Load: 8.100 (lbs)

7. All Drawing Dimensions are in Inches [mm]