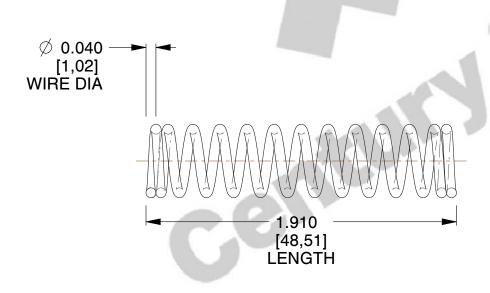

## **NOTES:**

1. Material: Spring Steel

2. Finish: Zinc - Z 3. Ends: Closed

4. Total Coils: 13.000

5. Sugg. Max. Deflection: 0.410 (in)6. Sugg. Max. Load: 8.100 (lbs)

7. All Drawing Dimensions are in Inches [mm]