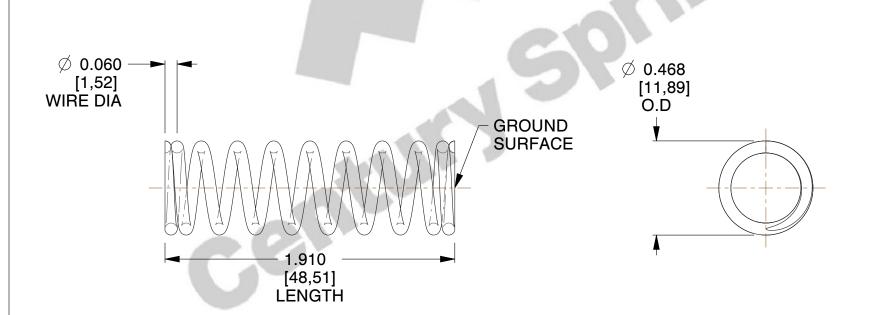

## **NOTES:**

Material : Spring Steel
Finish : Gold Irridite - GI

3. Ends: Closed and Ground

4. Total Coils: 10.000

Sugg. Max. Deflection: 0.480 (in)
Sugg. Max. Load: 16.000 (lbs)

7. All Drawing Dimensions are in Inches [mm]

SCALE

2.096

YY-64

COMPONENT

COMPRESSION SPRINGS

UNIT

**SPRINGS** 

INCH [mm]