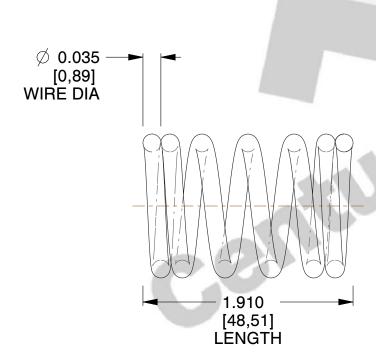

## **NOTES:**

1. Material: Stainless Steel

2. Finish: Glod Irridite

3. Ends: Closed

4. Total Coils: 6.000

5. Sugg. Max. Deflection: 0.170 (in)

6. Sugg. Max. Load: 5.400 (lbs)

7. All Drawing Dimensions are in Inches [mm]