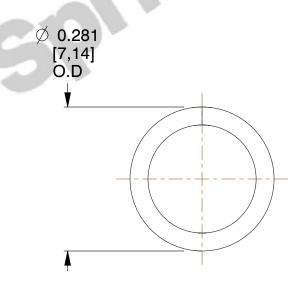

## **NOTES:**

1. Material: Stainless Steel

2. Finish: Glod Irridite

3. Ends: Closed

4. Total Coils: 6.000

5. Sugg. Max. Deflection: 0.170 (in)

6. Sugg. Max. Load: 5.400 (lbs)

7. All Drawing Dimensions are in Inches [mm]