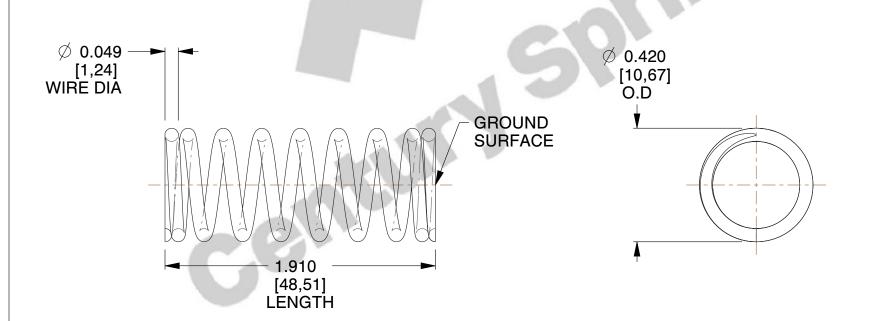

## **NOTES:**

1. Material : Spring Steel

2. Finish: Zinc - Z

3. Ends: Closed and Ground

4. Total Coils: 9.000

Sugg. Max. Deflection: 0.460 (in)
 Sugg. Max. Load: 11.000 (lbs)

7. All Drawing Dimensions are in Inches [mm]