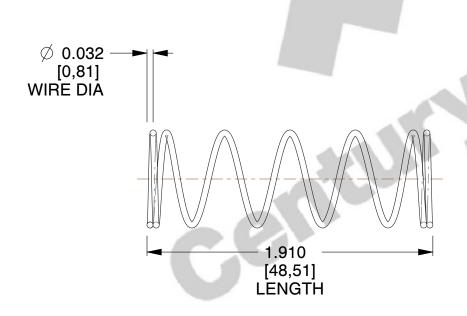

## **NOTES:**

1. Material : Spring Steel

2. Finish: Zinc - Z3. Ends: Closed

4. Total Coils : 7.000

5. Sugg. Max. Deflection: 0.980 (in)6. Sugg. Max. Load: 2.600 (lbs)

7. All Drawing Dimensions are in Inches [mm]