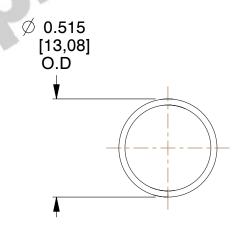

## **NOTES:**

1. Material : Spring Steel

2. Finish: Zinc - Z3. Ends: Closed

4. Total Coils : 7.000

5. Sugg. Max. Deflection: 0.980 (in)6. Sugg. Max. Load: 2.600 (lbs)

7. All Drawing Dimensions are in Inches [mm]