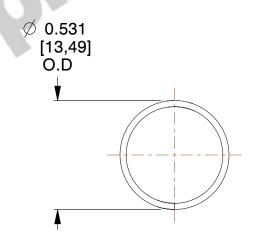

SCALE

2.138

| COMPONENT     | SPRINGS |          |
|---------------|---------|----------|
| Z-26          |         | UNIT     |
|               |         | NCH [mm] |
| COMPRESSION S | PRINGS  | SHEET    |
|               |         | 1 of 1   |