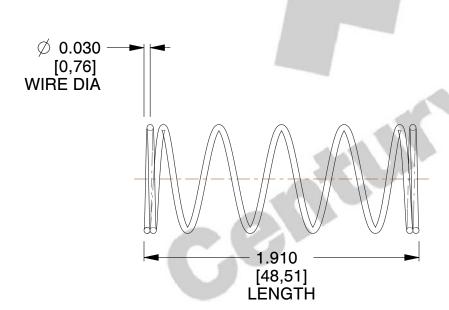

## **NOTES:**

1. Material: Stainless Steel

2. Finish: Glod Irridite

3. Ends: Closed

4. Total Coils: 7.000

5. Sugg. Max. Deflection: 1.100 (in)6. Sugg. Max. Load: 1.800 (lbs)

7. All Drawing Dimensions are in Inches [mm]

SCALE

2.138

| COMPONENT     | SPRINGS |          |
|---------------|---------|----------|
| Z-26          |         | UNIT     |
|               |         | NCH [mm] |
| COMPRESSION S | PRINGS  | SHEET    |
|               |         | 1 of 1   |