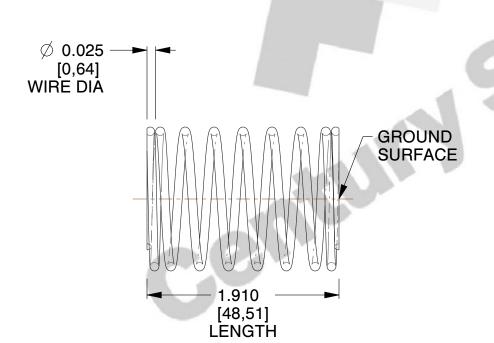

## **NOTES:**

1. Material : Stainless Steel

2. Finish: Glod Irridite

3. Ends: Closed and Ground

4. Total Coils: 8.750

5. Sugg. Max. Deflection: 0.340 (in)6. Sugg. Max. Load: 0.400 (lbs)

7. All Drawing Dimensions are in Inches [mm]

3.571

SCALE

**Z-33** 

COMPONENT

COMPRESSION SPRINGS

UNIT
INCH [mm]
SHEET

**SPRINGS** 

1 of 1