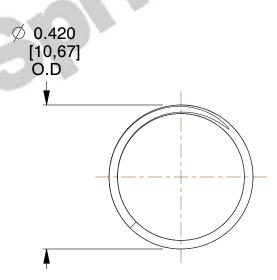

## **NOTES:**

1. Material : Stainless Steel

2. Finish: Glod Irridite

3. Ends: Closed and Ground

4. Total Coils: 8.750

5. Sugg. Max. Deflection: 0.340 (in)6. Sugg. Max. Load: 0.400 (lbs)

7. All Drawing Dimensions are in Inches [mm]

3.571

SCALE

**Z-33** 

COMPONENT

COMPRESSION SPRINGS

UNIT
INCH [mm]
SHEET

**SPRINGS** 

1 of 1