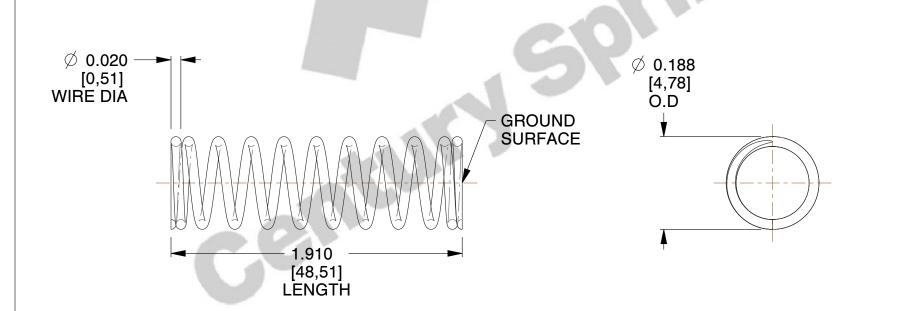

## **NOTES:**

1. Material : Stainless Steel

2. Finish: Glod Irridite
3. Ends: Closed and Groun

3. Ends: Closed and Ground

4. Total Coils: 11.000

5. Sugg. Max. Deflection: 0.350 (in)6. Sugg. Max. Load: 1.700 (lbs)

7. All Drawing Dimensions are in Inches [mm]

This file and any associated information and specifications are provided for reference and evaluation purposes only, and is subject to change without notice. MW Industries makes no representations, warranties or guarantees as to the appropriateness, accuracy, completeness, or suitability for any purpose, of the file, information or specifications. You are solely responsible for the use of the file, information or specifications.

SCALE

5.141

COMPONENT SPRINGS

Z-46

COMPRESSION SPRINGS

SHEET

1 of 1