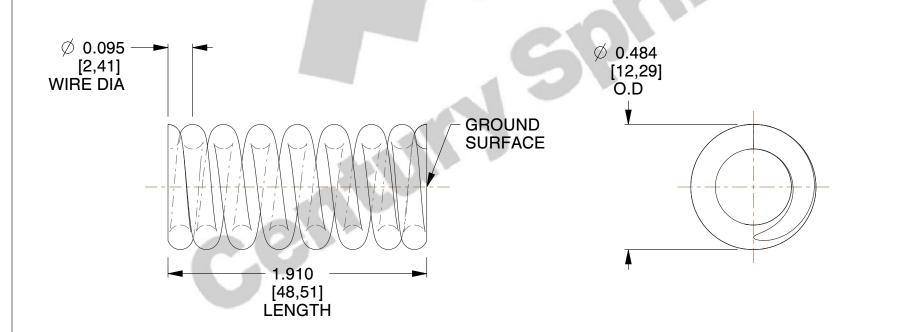

## **NOTES:**

1. Material : Spring Steel 2. Finish : Glod Irridite

3. Ends: Closed and Ground

4. Total Coils: 8.000

5. Sugg. Max. Deflection: 0.160 (in)6. Sugg. Max. Load: 54.000 (lbs)

7. All Drawing Dimensions are in Inches [mm]

SCALE

2.695

COMPONENT SPRINGS

Z-47

COMPRESSION SPRINGS

SHEET

1 of 1