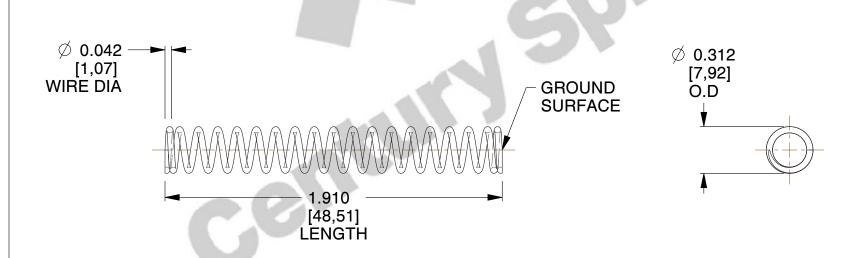

## **NOTES:**

1. Material : Spring Steel 2. Finish: Gold Irridite - GI

3. Ends: Closed and Ground

4. Total Coils: 19.500

5. Sugg. Max. Deflection: 0.690 (in)

6. Sugg. Max. Load: 8.900 (lbs)

7. All Drawing Dimensions are in Inches [mm]

SCALE

1.561

| COMPONENT      | SPRINGS |          |
|----------------|---------|----------|
| 7.01           |         | UNIT     |
| <b>Z-61</b>    |         | INCH [mm |
| COMPRESSION SP | PRINGS  | SHEET    |
|                |         | 1 of 1   |