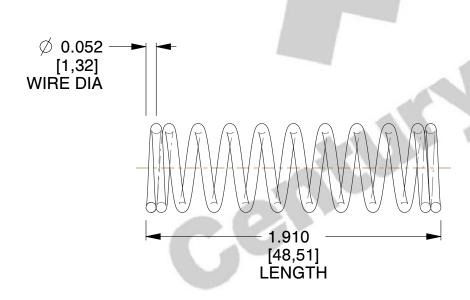

## **NOTES:**

Material : Spring Steel
 Finish : Gold Irridite - GI

3. Ends: Closed

4. Total Coils: 11.000

5. Sugg. Max. Deflection : 0.610 (in)6. Sugg. Max. Load : 11.000 (lbs)

7. All Drawing Dimensions are in Inches [mm]