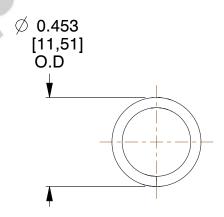

## **NOTES:**

Material : Spring Steel
 Finish : Gold Irridite - GI

3. Ends: Closed

4. Total Coils: 11.000

5. Sugg. Max. Deflection : 0.610 (in)6. Sugg. Max. Load : 11.000 (lbs)

7. All Drawing Dimensions are in Inches [mm]